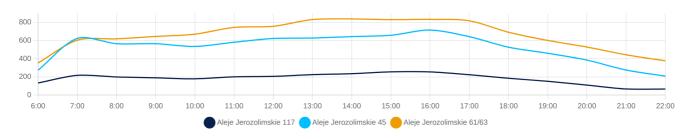

#### Aleje Jerozolimskie 117 Aleje Jerozolimskie 45 Aleje Jerozolimskie 61/63 TOTAL NUMBER OF PEDESTRIANS 3 093 580 1 065 032 4 073 624 PEDESTRIANS DAILY WORKING DAYS WORKING DAYS WORKING DAYS 3 108 8918 11 191 WEEKENDS WEEKENDS WEEKENDS 2 469 7 449 11 189 DAILY AVERAGE DAILY AVERAGE DAILY AVERAGE 2 9 2 5 8 498 11 191 DAYS OF THE WEEK 14 000 14 000 14 000 12 000 12 000 12 000 10 000 10 000 10 000 8 000 8 000 8 000 6 000 6 000 6 000 4 000 4 000 4 000 2 000 2 000 2 000 **HOURLY BREAKDOWN** 1 000 1 000 1 000 800 800 800 600 600 400 400 400 200 200 200 6:00 9:00 12:00 15:00 21:00 6:00 15:00 18:00 21:00 6:00 18:00 Working days Weekends Working days Weekends Working days Weekends

#### HOURLY BREAKDOWN - WORKING DAYS