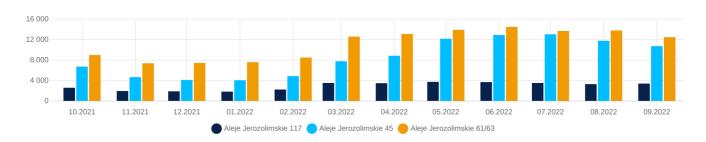

## Aleje Jerozolimskie 117 Aleje Jerozolimskie 45 Aleje Jerozolimskie 61/63 **NEIGHBORHOOD** COMPARISON WITH THE NEIGHBORHOOD COMPARISON WITH THE NEIGHBORHOOD COMPARISON WITH THE NEIGHBORHOOD 123% 101% 115% AVERAGE DAILY TRAFFIC WITHIN 200M AVERAGE DAILY TRAFFIC WITHIN 200M AVERAGE DAILY TRAFFIC WITHIN 200M 3 3 5 7 6918 9 202 Polish-Japanese Institute of Information Technology © ment muzyczny @ mepbers Koszvkow: **⊘** mapbo MONTHLY BREAKDOWN VARIABILITY VARIABILITY VARIABILITY 25% 42% 25% 12 000 12 000 12 000 8 000 8 000 10.2021 12.2021 02.2022 04.2022 06.2022 08.2022 10.2021 12.2021 02.2022 04.2022 06.2022 08.2022 10.2021 12.2021 02.2022 04.2022 06.2022 08.2022